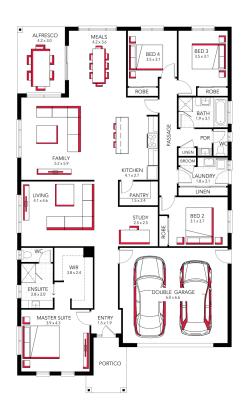

# 4 🛱 2 🎰 2 🚍

| ADDRESS                               | LOT WIDTH | LOT SIZE              | HOUSE SIZE            |
|---------------------------------------|-----------|-----------------------|-----------------------|
| Lot 12 Sorelli Estate, Sorelli Estate | 16.00     | 899.00 m <sup>2</sup> | 286.30 m <sup>2</sup> |

#### Your Inclusions